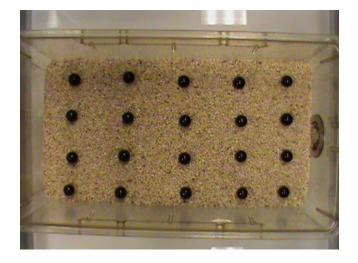

### **DESCRIPTION**

The Marble Bury test is available for the measurement of repetitive behavior in mice and rats. Animals are placed in a housing cage with bedding and appropriately sized marbles for a designated period of time. The number of marbles buried by the animal is recorded. The Animal Phenotyping Core houses many of these units.

#### **PHOTOS**

Our Mission:
Dedicated to the work of
health and healing