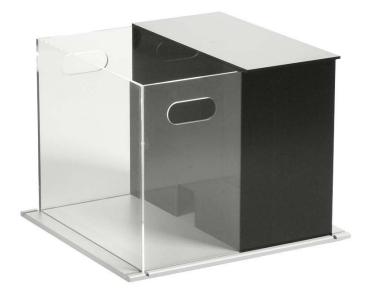

## **DESCRIPTION**

The Light/Dark Chamber test is available for the measurement of anxious behavior in mice. Animals are placed in the apparatus and are motivated by their natural exploratory behavior. The time spent in each section of the chamber is recorded. The Animal Phenotyping Core houses two of these units.

### **FEATURES & SPECIFICATIONS**

Two chambered light/dark box with removable top

Coupled with Any-Maze behavioral tracking software for objective data collection and analysis

#### **Apparatus Dimensions**

• 40 x 40 x 35 cm

#### **Compartment Dimensions**

• 20 x 40 x 35 cm

### **PHOTOS**

Our Mission:

Dedicated to the work of health and healing